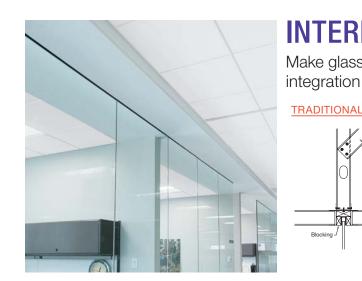

### **INTERIOR GLASS PARTITIONS**

Make glass disappear into the plenum - completely concealed integration without the need for a drywall bulkhead.