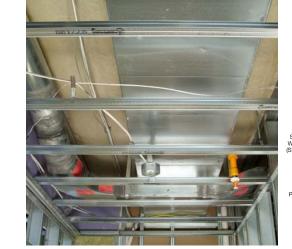

### **FLAT DRYWALL**

3X faster to install than traditional track and channel framing. 4X faster for framing openings, such as air vents and lighting fixtures.

TRADITIONAL DRYWALL GRID SYSTEM

Maximize efficiency with off-site modularization route holes and knockouts at 6" and 8" centers reduce measuring/cutting time. TRADITIONAL