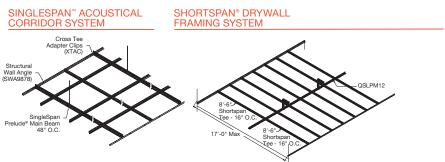

NEERED SOLUTIONS

# Time & Labor Saving Solutions + Ceiling Construction Expertise = Improved Construction Efficiency on the Job-Site

• Minimize the construction schedule ? Eliminate guesswork & Reduce construction coordination

Learn more at armstrongceilings.com/commonconditions



### **FLAT DRYWALL**

3X faster to install than traditional track and channel framing. 4X faster for framing openings, such as air vents and lighting fixtures.

TRADITIONAL DRYWALL GRID SYSTEM





Maximize efficiency with off-site modularization route holes and knockouts at 6" and 8" centers reduce measuring/cutting time. TRADITIONAL



### **CURVED DRYWALL**

3X faster to install than traditional track and channel framing.

### TRADITIONAL DGS FACETED WITH RC2 CLIPS





### **CORRIDORS** reduced support.



### Inspiring Great Spaces<sup>®</sup>

### **SOFFITS & BULKHEADS**



Span the gap in crowded or low plenum areas with