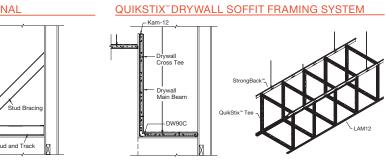

n Expertise = Improved Construction Efficiency on the Job-Site

• Minimize the construction schedule ? Eliminate guesswork & Reduce construction coordination

Learn more at armstrongceilings.com/commonconditions



### **FLAT DRYWALL**

3X faster to install than traditional track and channel framing. 4X faster for framing openings, such as air vents and lighting fixtures.

TRADITIONAL DRYWALL GRID SYSTEM





Maximize efficiency with off-site modularization route holes and knockouts at 6" and 8" centers reduce measuring/cutting time. TRADITIONAL



### **CURVED DRYWALL**

3X faster to install than traditional track and channel framing.

### TRADITIONAL DGS FACETED WITH RC2 CLIPS





### **CORRIDORS** reduced support.



### Inspiring Great Spaces<sup>®</sup>

### **SOFFITS & BULKHEADS**



Span the gap in crowded or low plenum areas with