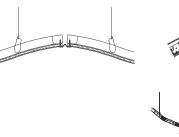

### **CURVED DRYWALL**

3X faster to install than traditional track and channel framing.

### TRADITIONAL DGS FACETED WITH RC2 CLIPS