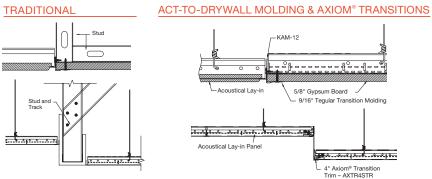

### **TRANSITIONS**

Cut weeks off the schedule - eliminate vertical framing to structure and reduce trade coordination.