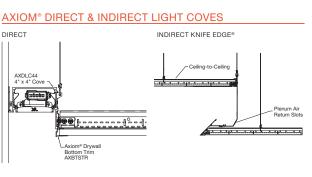

### **DIRECT & INDIRECT LIGHT COVES**

Install 90% faster with just 10% of the labor of traditional light coves.