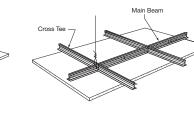

### **FLAT DRYWALL**

3X faster to install than traditional track and channel framing. 4X faster for framing openings, such as air vents and lighting fixtures.

TRADITIONAL DRYWALL GRID SYSTEM

Maximize efficiency with off-site modularization route holes and knockouts at 6" and 8" centers reduce measuring/cutting time. TRADITIONAL