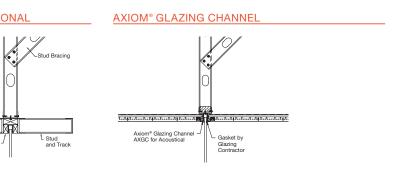

### **INTERIOR GLASS PARTITIONS**

Make glass disappear into the plenum - completely concealed integration without the need for a drywall bulkhead.