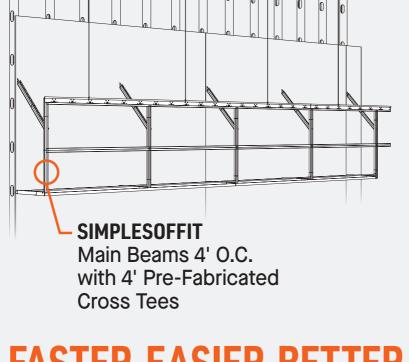

## **FASTER INSTALLATION**

**FASTER THAN TRADITIONAL** SOFFIT BUILDS\* **INSTALLER 52LF/6HRS** 

TRADITIONAL INSTALL SIMPLESOFFIT INSTALL

\*Based on 3-day time trials of both SimpleSoffit and traditional soffit builds