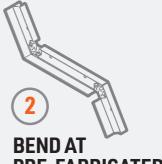

## **EASIER ASSEMBLY**

**BEND CLICK HANG** 

PRE-ENGINEERED **SIMPLESOFFIT** 

**PRE-FABRICATED ANGLE** 

DONE!

NO SCREWS, **JIG TABLES OR PRE-ASSEMBLY** REQUIRED

SAFER INSTALL NO TOOLS **FEWER SHARP EDGES AFTER INSTALLATION** 