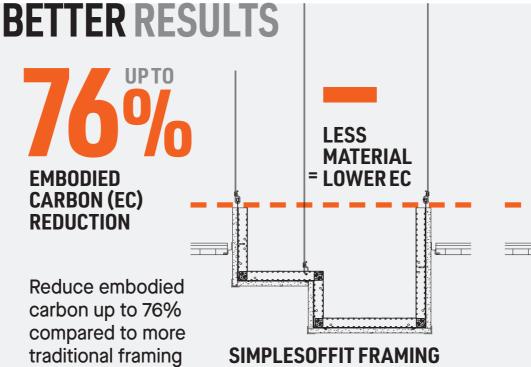

SHIPS IN **STANDARD CARTONS** 

> **MATERIAL** = HIGHER EC

TRADITIONAL FRAMING reduce unnecessary framing to deck

**LESS WASTE PRE-ENGINEERED PRE-FABRICATED** 

**EMBODIED** 

**CARBON** 

**Armstrong**® World Industries