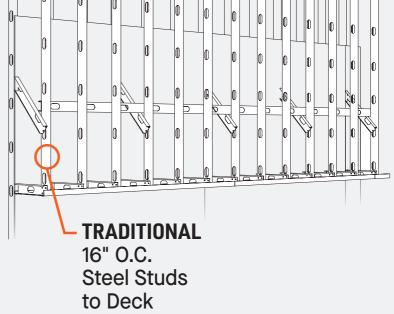

## **FASTER INSTALLATION**

**FASTER THAN TRADITIONAL** SOFFIT BUILDS\* **INSTALLER 52LF/6HRS** 

TRADITIONAL INSTALL SIMPLESOFFIT INSTALL

\*Based on 3-day time trials of both SimpleSoffit and traditional soffit builds