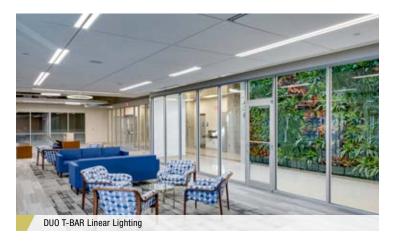

## Category

On-the-Grid Linear and Downlighting

## **Integration Overview**

15/16" and 9/16" Suspension Systems – snaps right over the grid to form perfect integration