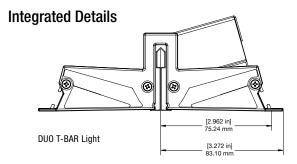

## **Key Benefits**

- Easy on-the-grid installation and made-to-order ceiling tiles to help reduce installation costs
- Ultra-shallow form-factor
- Flanges for supporting acoustical ceiling tiles

## **Integration Overview**

15/16" and 9/16" Suspension Systems – snaps right over the grid to form perfect integration