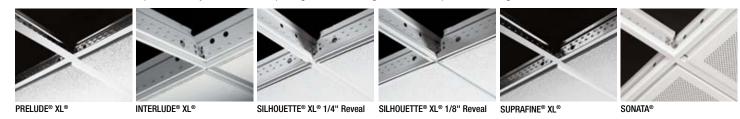

## **Integration Overview**

15/16" and 9/16" Suspension Systems – snaps right over the grid to form perfect integration