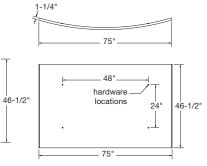

## ELEVATION VIEWS

36

24'

hardware

locations

Hill - Hardware side

ŀ

.

1-1/4"

1-1/4

36

24

.