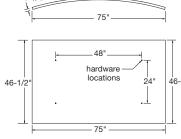

## ELEVATION VIEWS

36

24'

hardware

locations

Hill - Hardware side

ŀ

.

1-1/4"

1-1/4

36

24

.