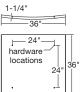

## ELEVATION VIEWS

36

24'

hardware

locations

Hill - Hardware side

ŀ

.

1-1/4"

1-1/4

36

24

.