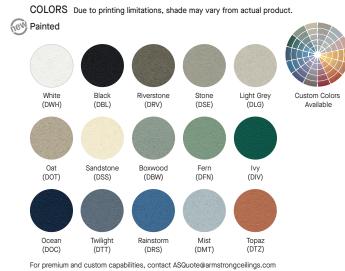

## **KEY SELECTION ATTRIBUTES**

- new Now available in 15 colors inspired by nature
  - · Hill and valley designs available in two sizes

  - · Adjustable to special heights · Aesthetically define spaces with excellent sound absorption up to 0.95 NRC
  - Embedded flush-mounted hardware system for clean look
- Select products included in the FAST134
- program ready to ship in 4 weeks or less
- · CleanAssure™ family of products includes disinfectable panels, suspension systems, and trim
- Coordinate with SoundScapes<sup>®</sup> Shapes and SoundScapes Blades to add cohesion to your space
- · Mold and mildew-resistant surface Seismic-tested
- · ASTM E84 Class A Fire Performance