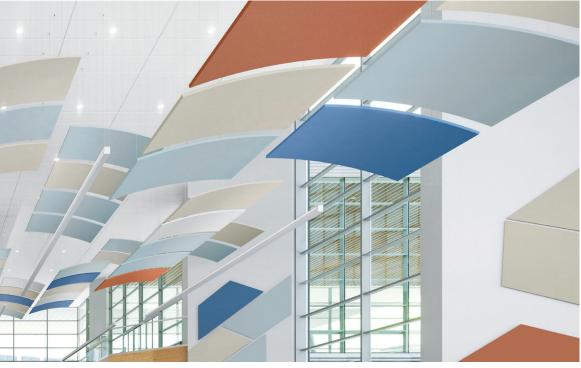

SOUNDSCAPES® **Acoustical Canopies** fine texture

SoundScapes Canopies in Rainstorm, Mist, Topaz, Light Grey, and White

These shapely canopies enhance acoustics with spot absorption to define spaces.

## **KEY SELECTION ATTRIBUTES**

- new Now available in 15 colors inspired by nature
  - · Hill and valley designs available in two sizes

  - · Adjustable to special heights · Aesthetically define spaces with excellent sound absorption up to 0.95 NRC
  - Embedded flush-mounted hardware system for clean look
- Select products included in the FAST134
- program ready to ship in 4 weeks or less
- · CleanAssure™ family of products includes disinfectable panels, suspension systems, and trim
- Coordinate with SoundScapes<sup>®</sup> Shapes and SoundScapes Blades to add cohesion to your space
- · Mold and mildew-resistant surface Seismic-tested
- · ASTM E84 Class A Fire Performance