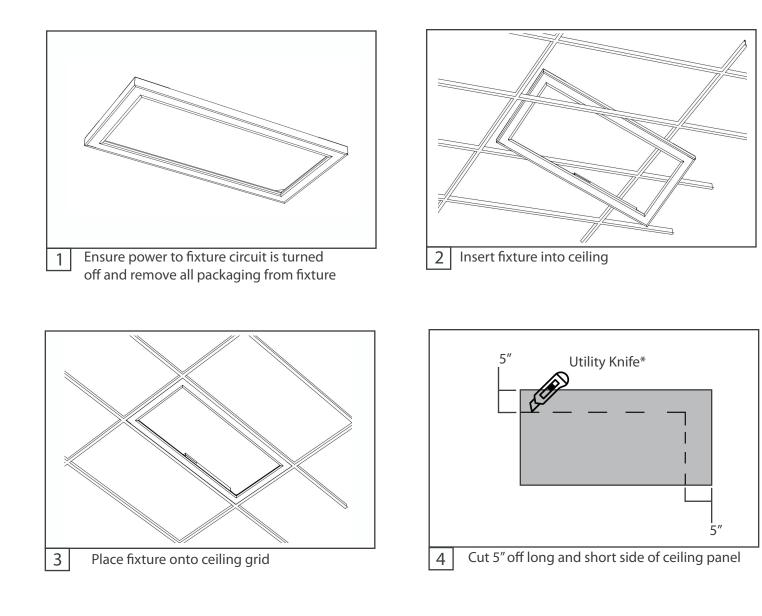

**Fixture Installation Steps:** 

(Note: Following steps show a 2x4 fixture, installation is the same for a 2x2 fixture)

6 Remove access plate and attach appropriate wires. Ensure connections comply with local and national codes.