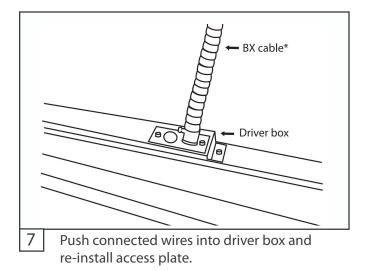

**Fixture Installation Steps:** 

(Note: Following steps show a 2x4 fixture, installation is the same for a 2x2 fixture)

6 Remove access plate and attach appropriate wires. Ensure connections comply with local and national codes.