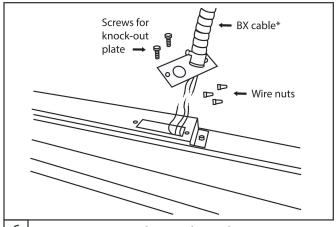

**Fixture Installation Steps:** 

(Note: Following steps show a 2x4 fixture, installation is the same for a 2x2 fixture)

6 Remove access plate and attach appropriate wires. Ensure connections comply with local and national codes.