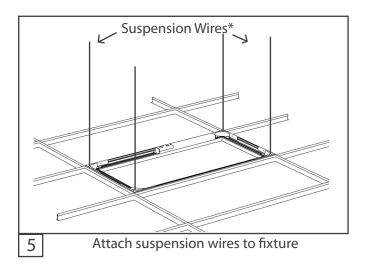

**Fixture Installation Steps:** 

(Note: Following steps show a 2x4 fixture, installation is the same for a 2x2 fixture)

6 Remove access plate and attach appropriate wires. Ensure connections comply with local and national codes.