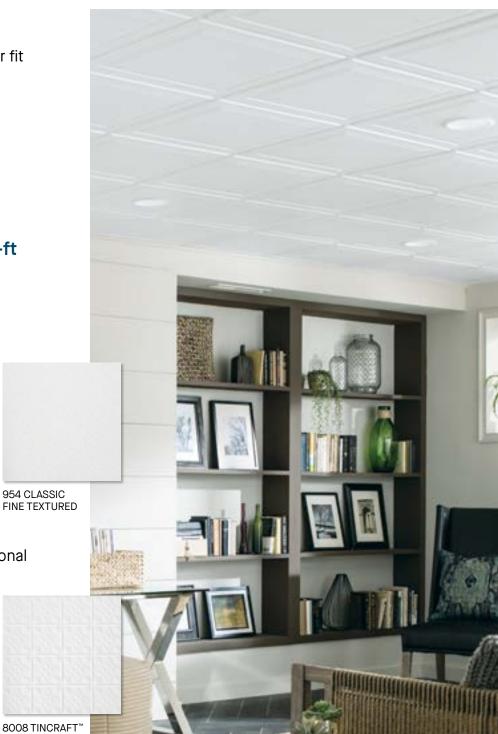

### Choose from a variety of 2-ft × 2-ft options for your home

High Performance Ceiling Panels: Acoustical with mold, sag/humidity, and fire resistance

271/273 SAHARA™

932 FINE FISSURED<sup>™</sup>

**Decorative Ceiling Panels:** Improved visual appeal over old traditional ceiling tiles