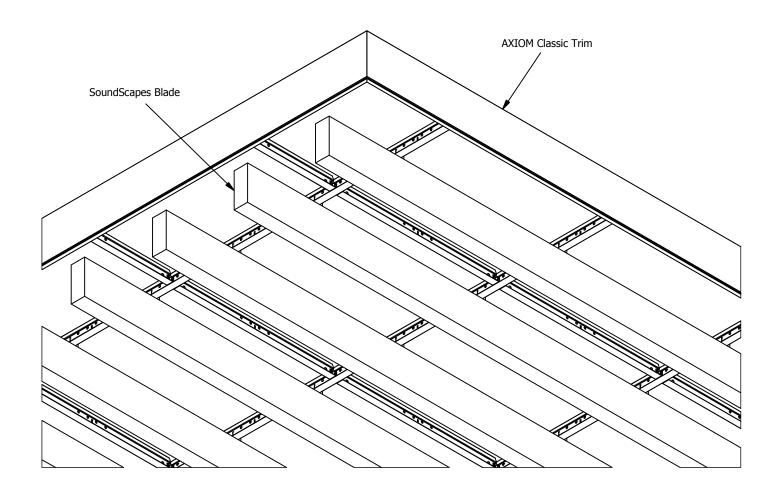

Armstrong is not licensed to provide professional architecture or engineering design services.

| d. | PROJECT NAME  | Ξ:          | Axiom Installation Detail |        |        |   |       |   |
|----|---------------|-------------|---------------------------|--------|--------|---|-------|---|
|    | DWG. NO. 2138 | 897-06      |                           |        | REV:   | - | DATE: | - |
|    | DATE:         | 9/15/2017   | SCALE:                    | 1 / 10 | DESC.: | - |       |   |
|    | DRAWN BY:     | RDHanuschak | CHK BY:                   | -      |        |   |       |   |