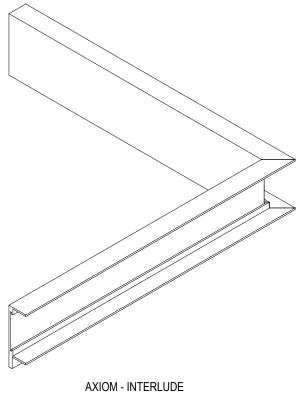

## AXIOM - INTERLUDE PRE-MITERED QUICKSHIP CORNERS

These drawings show typical conditions in which the Armstrong product depicted is installed. They are not a substitute for an architect's or engineer's plan and do not reflect the unique requirements of local building codes,laws,statutes,ordinances,rules and regulations (Legal Reqquirements) that may be applicable for a particular installation.