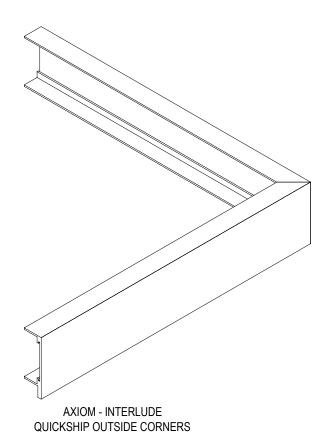

## AXIOM - INTERLUDE PRE-MITERED QUICKSHIP CORNERS

These drawings show typical conditions in which the Armstrong product depicted is installed. They are not a substitute for an architect's or engineer's plan and do not reflect the unique requirements of local building codes,laws,statutes,ordinances,rules and regulations (Legal Reqquirements) that may be applicable for a particular installation.