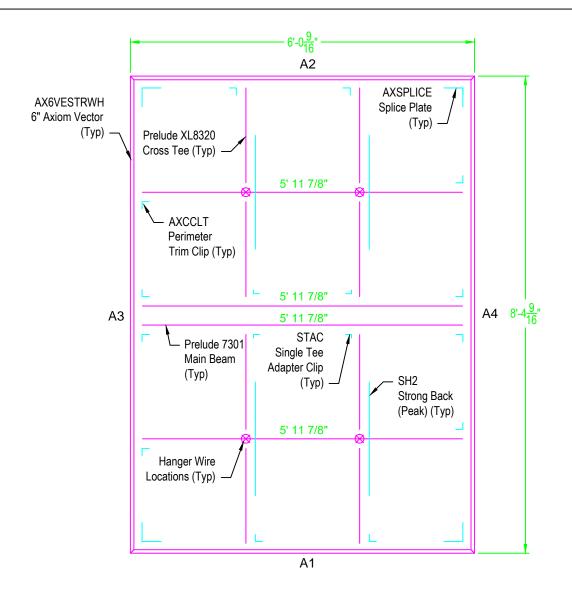

Formations 6' x 8' Module

These drawings show typical conditions in which the Armstrong product depicted is installed. They are not a substitute for an architect's or engineer's plan and do not reflect the unique requirements of local building codes,laws,statutes,ordinances,rules and regulations (Legal Reqquirements) that may be applicable for a particular installation.

Armstrong is not licensed to provide professional architecture or engineering design services.

PROJECT NAME: FORMATIONS CLOUD KIT 6' X 8'
Vector 6" with 4" Integrated Lighting Opening

 DWG. NO. L0608TPDAV6XX
 REV: . DATE: .