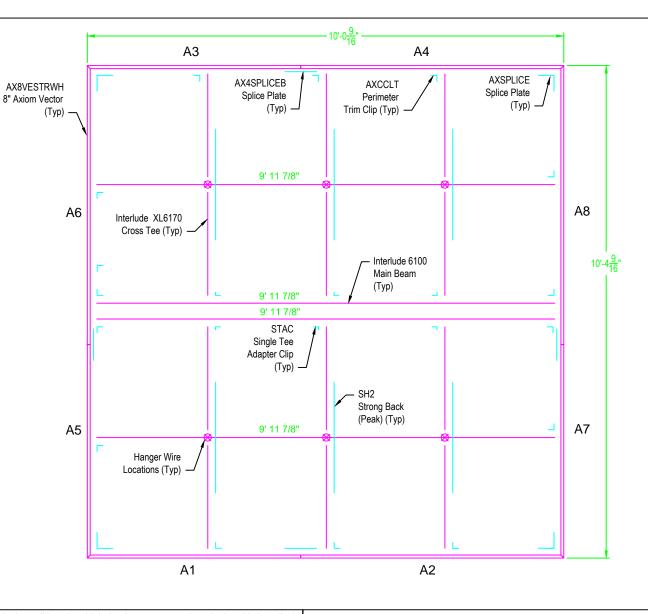

Formations 10' x 10' Module

These drawings show typical conditions in which the Armstrong product depicted is installed. They are not a substitute for an architect's or engineer's plan and do not reflect the unique requirements of local building codes,laws,statutes,ordinances,rules and regulations (Legal Reqquirements) that may be applicable for a particular installation.

Armstrong is not licensed to provide professional architecture or engineering design services.

PROJECT NAME: FORMATIONS CLOUD KIT 10' X 10'
Vector 8" with 4" Integrated Lighting Opening

 DWG. NO.
 L1010TLDAV830
 REV:
 DATE:
 DATE: