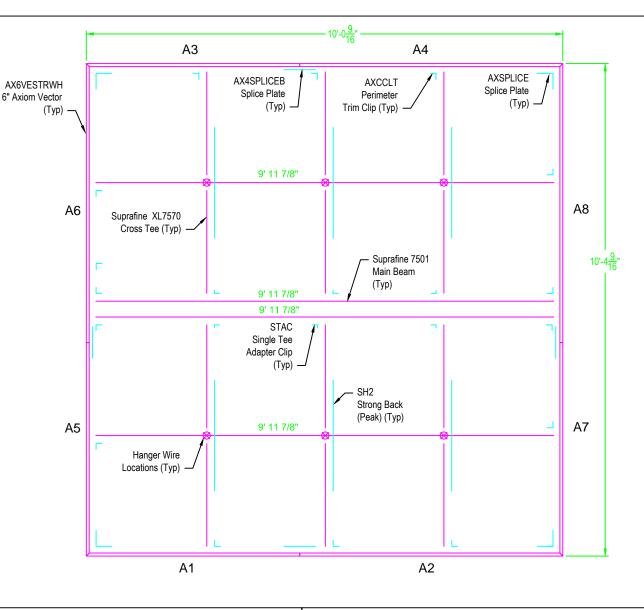

Formations 10' x 10' Module

These drawings show typical conditions in which the Armstrong product depicted is installed. They are not a substitute for an architect's or engineer's plan and do not reflect the unique requirements of local building codes,laws,statutes,ordinances,rules and regulations (Legal Reqquirements) that may be applicable for a particular installation.

Armstrong is not licensed to provide professional architecture or engineering design services.

PROJECT NAME: FORMATIONS CLOUD KIT 10' X 10'

Vector 6" with 4" Integrated Lighting Opening

 DWG. NO.
 L1010TSFAV630
 REV: .
 DATE: .