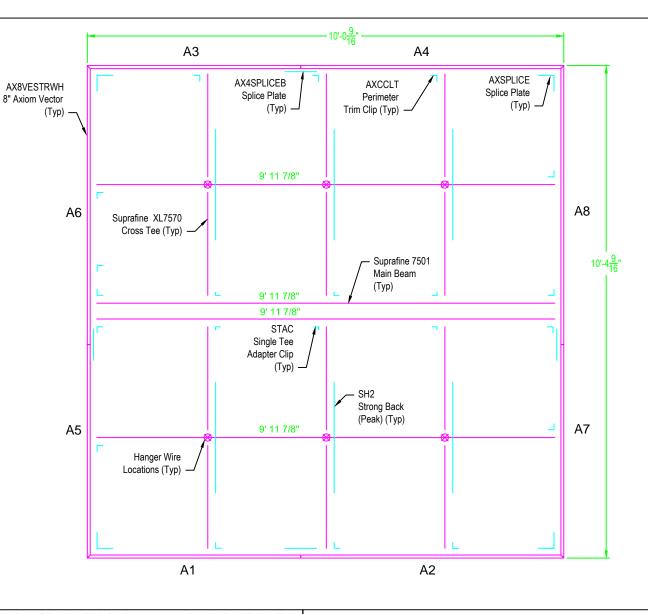

Formations 10' x 10' Module

These drawings show typical conditions in which the Armstrong product depicted is installed. They are not a substitute for an architect's or engineer's plan and do not reflect the unique requirements of local building codes,laws,statutes,ordinances,rules and regulations (Legal Reqquirements) that may be applicable for a particular installation.

Armstrong is not licensed to provide professional architecture or engineering design services.

PROJECT NAME: FORMATIONS CLOUD KIT 10' X 10'
Vector 8" with 4" Integrated Lighting Opening

 DWG. NO.
 L1010TSFAV830
 REV:
 DATE:
 DATE: