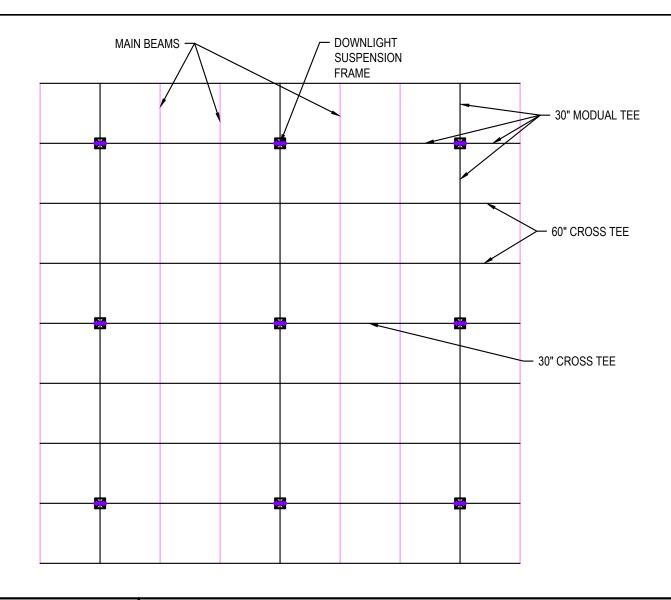

Included in Downlight Suspension Kit:

- 1. (2) AR Plug
- 2. (1) 4" Yoke
- 3. (1) Downlight Suspension Frame

These drawings show typical conditions in which the Armstrong® product depicted is installed. They are not a substitute for an architect's or engineer's plan and do not reflect the unique requirements of local building codes,laws,statutes,ordinances,rules and regulations (Legal Requirements) that may be applicable for a particular installation.