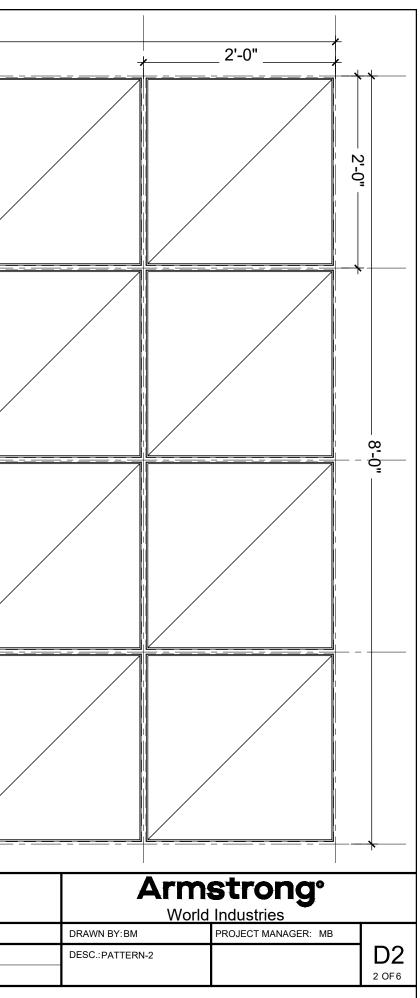

DATE:03-22-23

SCALE: 1"=1'-0"

CUSTOMER APPROVAL:

| ſ                                                                                                       |                                                                                                                                    |                                                                                                                             |                                                                                                                                                     |            |                             |           |                 |                                      | 8'-0"            |
|---------------------------------------------------------------------------------------------------------|------------------------------------------------------------------------------------------------------------------------------------|-----------------------------------------------------------------------------------------------------------------------------|-----------------------------------------------------------------------------------------------------------------------------------------------------|------------|-----------------------------|-----------|-----------------|--------------------------------------|------------------|
|                                                                                                         | QTY.                                                                                                                               | ITEM #                                                                                                                      | WIDTH                                                                                                                                               | LENGTH     | DESCRIPTIC                  | - NC      |                 |                                      |                  |
| GRG                                                                                                     | 16                                                                                                                                 | 6708D02C01                                                                                                                  | 1'-11 3/4"                                                                                                                                          | 1'-11 3/4" | METAPHORS<br>TECTONIC PANEL |           |                 |                                      | ů<br>N<br>V<br>L |
|                                                                                                         | 16                                                                                                                                 | TOTAL PII                                                                                                                   | ECES                                                                                                                                                |            |                             |           |                 |                                      |                  |
|                                                                                                         |                                                                                                                                    |                                                                                                                             |                                                                                                                                                     |            |                             |           |                 |                                      |                  |
| -                                                                                                       |                                                                                                                                    |                                                                                                                             |                                                                                                                                                     |            |                             | -         |                 |                                      |                  |
|                                                                                                         |                                                                                                                                    |                                                                                                                             |                                                                                                                                                     |            |                             |           |                 |                                      |                  |
|                                                                                                         |                                                                                                                                    |                                                                                                                             |                                                                                                                                                     |            |                             |           |                 |                                      |                  |
| are not a subs<br>ements of loca<br>Requirements                                                        | stitute for an arch<br>al building codes<br>its) that may be a                                                                     | tions in which the Armstrong hitect's or engineer's plan an s, laws, statutes, ordinances, applicable for a particular inst | d do not reflect the unique<br>, rules and regulations<br>tallation.                                                                                |            | METAPHORS CE                |           | ANEL 6708D02C01 | TECT                                 |                  |
| are not a subs<br>ements of loca<br>I Requirements<br>rong does not<br>awings for a p<br>ser is advised | stitute for an arch<br>al building codes<br>its) that may be a<br>of warrant, and as<br>particular installa<br>d to consult with a | hitect's or engineer's plan an<br>s, laws, statutes, ordinances,                                                            | d do not reflect the unique<br>rules and regulations<br>tallation.<br>curacy or completeness of<br>icular purpose.<br>ngineer in the particular loo | REV:       |                             | EILING PA |                 | TECT<br>JOB NUMBER:<br>DATE:03-22-23 |                  |

ARCHITECTURAL SPECIALTIES

|                                                |                                          |                                                                     |                                    |              |                             |          |                 | 8'-             | 0" |
|------------------------------------------------|------------------------------------------|---------------------------------------------------------------------|------------------------------------|--------------|-----------------------------|----------|-----------------|-----------------|----|
|                                                |                                          |                                                                     |                                    |              |                             |          | <b>*</b>        | Ŭ               |    |
|                                                | QTY.                                     | ITEM #                                                              | WIDTH                              | LENGTH       | DESCRIPTIO                  | ON _     |                 |                 |    |
| GRG                                            | 16                                       | 6708D02C01                                                          | 1'-11 3/4"                         | 1'-11 3/4"   | METAPHORS<br>TECTONIC PANEL |          |                 |                 |    |
|                                                | 16                                       | TOTAL PI                                                            | ECES                               |              |                             |          |                 |                 |    |
|                                                |                                          |                                                                     |                                    |              |                             |          |                 |                 |    |
|                                                |                                          |                                                                     |                                    |              |                             |          |                 |                 |    |
|                                                |                                          |                                                                     |                                    |              |                             |          |                 |                 |    |
| They are not a subs<br>requirements of loc     | stitute for an arcl<br>al building codes | hitect's or engineer's plan an<br>s, laws, statutes, ordinances,    | rules and regulations              | PROJECT NAME |                             |          | ANEL 6708D02C01 | TECTO           |    |
| Armstrong does no                              | t warrant, and as                        | applicable for a particular inst<br>ssumes no liability for the acc | curacy or completeness of          | REV:         | DATE:                       |          |                 | JOB NUMBER:     |    |
| The user is advised                            | I to consult with a                      | tion or their fitness for a part<br>a duly licensed architect or e  | ngineer in the particular local    |              | DATE:                       | CUSTOMER | APPROVAL:       | DATE:03-22-23   |    |
| the installation to as<br>Armstrong is not lic | ssure compliance<br>ensed to provide     | e with all Legal Requirement<br>e professional architecture or      | s.<br>engineering design services. | REV:         | DATE:                       | APPROVAL | DATE:           | SCALE: 1"=1'-0" |    |
| -                                              |                                          |                                                                     |                                    |              |                             |          |                 |                 |    |