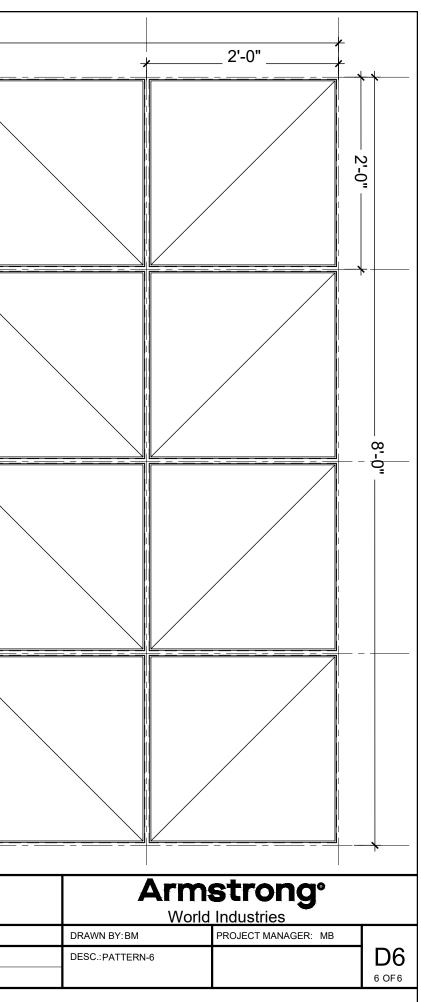

|                                                                 |                                                              |                                                                                                                                                                       |                                                                    |            |                             |         |                 |             | 0" |
|-----------------------------------------------------------------|--------------------------------------------------------------|-----------------------------------------------------------------------------------------------------------------------------------------------------------------------|--------------------------------------------------------------------|------------|-----------------------------|---------|-----------------|-------------|----|
|                                                                 | QTY.                                                         | ITEM #                                                                                                                                                                | WIDTH                                                              | LENGTH     | DESCRIPTIO                  | N       | <u> </u>        | <u></u>     |    |
| GRG                                                             | 16                                                           | 6708D02C01                                                                                                                                                            | 1'-11 3/4"                                                         | 1'-11 3/4" | METAPHORS<br>TECTONIC PANEL |         |                 |             |    |
|                                                                 | 16                                                           | TOTAL PII                                                                                                                                                             | ECES                                                               |            |                             |         |                 |             |    |
|                                                                 |                                                              |                                                                                                                                                                       |                                                                    |            |                             |         |                 |             |    |
|                                                                 |                                                              |                                                                                                                                                                       |                                                                    |            |                             |         |                 |             |    |
|                                                                 |                                                              |                                                                                                                                                                       |                                                                    |            |                             |         |                 |             |    |
| They are not a sub<br>requirements of loc<br>(Legal Requirement | estitute for an arc<br>cal building code<br>nts) that may be | tions in which the Armstrong<br>hitect's or engineer's plan an<br>s, laws, statutes, ordinances,<br>applicable for a particular ins<br>ssumes no liability for the ac | d do not reflect the unique<br>rules and regulations<br>tallation. |            | METAPHORS CEIL              | .ING PA | ANEL 6708D02C01 | JOB NUMBER: |    |
| the drawings for a                                              | particular installa                                          | ssumes no liability for the act<br>ation or their fitness for a part                                                                                                  | icular purpose.                                                    | IN⊑ V.     |                             |         |                 | JOD NUMBER. |    |

ARCHITECTURAL SPECIALTIES

DATE:03-22-23

SCALE: 1"=1'-0"

CUSTOMER APPROVAL:

| ]            |                    |                                                                                                  |                             |                  |                             |                  |      |       | -0"      |
|--------------|--------------------|--------------------------------------------------------------------------------------------------|-----------------------------|------------------|-----------------------------|------------------|------|-------|----------|
|              | QTY.               | ITEM #                                                                                           | WIDTH                       | LENGTH           | DESCRIPTION                 |                  | <br> |       | <u> </u> |
| GRG          | 16                 | 6708D02C01                                                                                       | 1'-11 3/4"                  | 1'-11 3/4"       | METAPHORS<br>TECTONIC PANEL |                  |      |       |          |
|              | 16                 | TOTAL PIE                                                                                        | ECES                        |                  |                             |                  |      |       |          |
|              |                    |                                                                                                  |                             |                  |                             |                  |      |       |          |
|              |                    |                                                                                                  |                             |                  |                             |                  |      |       |          |
|              |                    |                                                                                                  |                             |                  |                             |                  |      |       |          |
| e not a subs | titute for an arcl | ions in which the Armstrong<br>nitect's or engineer's plan and<br>s, laws, statutes, ordinances, | d do not reflect the unique | ed. PROJECT NAME | METAPHORS CEILING           | PANEL 6708D02C01 |      | тесто |          |

DATE:03-22-23

SCALE: 1"=1'-0"

CUSTOMER APPROVAL:

| ſ                                                                                                       |                                                                                                                                    |                                                                                                                             |                                                                                                                                                     |            |                             |           |                 |                                      | 8'-0"            |
|---------------------------------------------------------------------------------------------------------|------------------------------------------------------------------------------------------------------------------------------------|-----------------------------------------------------------------------------------------------------------------------------|-----------------------------------------------------------------------------------------------------------------------------------------------------|------------|-----------------------------|-----------|-----------------|--------------------------------------|------------------|
|                                                                                                         | QTY.                                                                                                                               | ITEM #                                                                                                                      | WIDTH                                                                                                                                               | LENGTH     | DESCRIPTIC                  | - NC      |                 |                                      |                  |
| GRG                                                                                                     | 16                                                                                                                                 | 6708D02C01                                                                                                                  | 1'-11 3/4"                                                                                                                                          | 1'-11 3/4" | METAPHORS<br>TECTONIC PANEL |           |                 |                                      | ů<br>N<br>V<br>L |
|                                                                                                         | 16                                                                                                                                 | TOTAL PII                                                                                                                   | ECES                                                                                                                                                |            |                             |           |                 |                                      |                  |
|                                                                                                         |                                                                                                                                    |                                                                                                                             |                                                                                                                                                     |            |                             |           |                 |                                      |                  |
| -                                                                                                       |                                                                                                                                    |                                                                                                                             |                                                                                                                                                     |            |                             | -         |                 |                                      |                  |
|                                                                                                         |                                                                                                                                    |                                                                                                                             |                                                                                                                                                     |            |                             |           |                 |                                      |                  |
|                                                                                                         |                                                                                                                                    |                                                                                                                             |                                                                                                                                                     |            |                             |           |                 |                                      |                  |
| are not a subs<br>ements of loca<br>Requirements                                                        | stitute for an arch<br>al building codes<br>its) that may be a                                                                     | tions in which the Armstrong hitect's or engineer's plan an s, laws, statutes, ordinances, applicable for a particular inst | d do not reflect the unique<br>, rules and regulations<br>tallation.                                                                                |            | METAPHORS CE                |           | ANEL 6708D02C01 | TECT                                 |                  |
| are not a subs<br>ements of loca<br>I Requirements<br>rong does not<br>awings for a p<br>ser is advised | stitute for an arch<br>al building codes<br>its) that may be a<br>of warrant, and as<br>particular installa<br>d to consult with a | hitect's or engineer's plan an<br>s, laws, statutes, ordinances,                                                            | d do not reflect the unique<br>rules and regulations<br>tallation.<br>curacy or completeness of<br>icular purpose.<br>ngineer in the particular loo | REV:       |                             | EILING PA |                 | TECT<br>JOB NUMBER:<br>DATE:03-22-23 |                  |

ARCHITECTURAL SPECIALTIES

|                                                |                                          |                                                                     |                                    |              |                             |          |                 | 8'-             | 0" |
|------------------------------------------------|------------------------------------------|---------------------------------------------------------------------|------------------------------------|--------------|-----------------------------|----------|-----------------|-----------------|----|
|                                                |                                          |                                                                     |                                    |              |                             |          | <b>*</b>        | Ŭ               |    |
|                                                | QTY.                                     | ITEM #                                                              | WIDTH                              | LENGTH       | DESCRIPTIO                  | ON _     |                 |                 |    |
| GRG                                            | 16                                       | 6708D02C01                                                          | 1'-11 3/4"                         | 1'-11 3/4"   | METAPHORS<br>TECTONIC PANEL |          |                 |                 |    |
|                                                | 16                                       | TOTAL PI                                                            | ECES                               |              |                             |          |                 |                 |    |
|                                                |                                          |                                                                     |                                    |              |                             |          |                 |                 |    |
|                                                |                                          |                                                                     |                                    |              |                             |          |                 |                 |    |
|                                                |                                          |                                                                     |                                    |              |                             |          |                 |                 |    |
| They are not a subs<br>requirements of loc     | stitute for an arcl<br>al building codes | hitect's or engineer's plan an<br>s, laws, statutes, ordinances,    | rules and regulations              | PROJECT NAME |                             |          | ANEL 6708D02C01 | TECTO           |    |
| Armstrong does no                              | t warrant, and as                        | applicable for a particular inst<br>ssumes no liability for the acc | curacy or completeness of          | REV:         | DATE:                       |          |                 | JOB NUMBER:     |    |
| The user is advised                            | I to consult with a                      | tion or their fitness for a part<br>a duly licensed architect or e  | ngineer in the particular local    |              | DATE:                       | CUSTOMER | APPROVAL:       | DATE:03-22-23   |    |
| the installation to as<br>Armstrong is not lic | ssure compliance<br>ensed to provide     | e with all Legal Requirement<br>e professional architecture or      | s.<br>engineering design services. | REV:         | DATE:                       | APPROVAL | DATE:           | SCALE: 1"=1'-0" |    |
| -                                              |                                          |                                                                     |                                    |              |                             |          |                 |                 |    |

|                                                                 |                                                                |                                                                                                                                                                                                           |                                                                      |            |                             |       | +               |   | 8'- | 0" |
|-----------------------------------------------------------------|----------------------------------------------------------------|-----------------------------------------------------------------------------------------------------------------------------------------------------------------------------------------------------------|----------------------------------------------------------------------|------------|-----------------------------|-------|-----------------|---|-----|----|
|                                                                 | QTY.                                                           | ITEM #                                                                                                                                                                                                    | WIDTH                                                                | LENGTH     | DESCRIPTIO                  | N –   |                 | 1 | 7   |    |
| GRG                                                             | 16                                                             | 6708D02C01                                                                                                                                                                                                | 1'-11 3/4"                                                           | 1'-11 3/4" | METAPHORS<br>TECTONIC PANEL |       |                 |   |     |    |
|                                                                 | 16                                                             | TOTAL PI                                                                                                                                                                                                  | ECES                                                                 |            |                             |       |                 |   |     |    |
| -                                                               |                                                                |                                                                                                                                                                                                           |                                                                      |            |                             | _     |                 |   |     |    |
|                                                                 |                                                                |                                                                                                                                                                                                           |                                                                      |            |                             |       |                 |   |     |    |
|                                                                 |                                                                |                                                                                                                                                                                                           |                                                                      |            |                             |       |                 |   |     |    |
| They are not a sub<br>requirements of loc<br>(Legal Requirement | stitute for an arcl<br>al building codes<br>its) that may be a | tions in which the Armstrong<br>hitect's or engineer's plan an<br>s, laws, statutes, ordinances<br>applicable for a particular ins<br>ssumes no liability for the ac<br>ation or their fitness for a part | d do not reflect the unique<br>, rules and regulations<br>tallation. |            |                             | ING P | ANEL 6708D02C01 |   |     |    |
| une drawings for a                                              | particular Installa                                            | auon or their litness for a part                                                                                                                                                                          | licular purpose.                                                     |            |                             |       |                 |   |     |    |

Armstrong is not licensed to provide professional architecture or engineering design services.

DATE:03-22-23

SCALE: 1"=1'-0"

CUSTOMER APPROVAL:

|                                 |                                                             |                                                                                                                                                                        |                                                                      |                 |                             | 1                    | 1           |
|---------------------------------|-------------------------------------------------------------|------------------------------------------------------------------------------------------------------------------------------------------------------------------------|----------------------------------------------------------------------|-----------------|-----------------------------|----------------------|-------------|
|                                 |                                                             |                                                                                                                                                                        |                                                                      |                 |                             |                      | 8'-0"       |
|                                 | QTY.                                                        | ITEM #                                                                                                                                                                 | WIDTH                                                                | LENGTH          | DESCRIPTIO                  | N                    |             |
| GRG                             | 16                                                          | 6708D02C01                                                                                                                                                             | 1'-11 3/4"                                                           | 1'-11 3/4"      | METAPHORS<br>TECTONIC PANEL |                      |             |
|                                 | 16                                                          | TOTAL PII                                                                                                                                                              | ECES                                                                 |                 |                             |                      |             |
|                                 |                                                             |                                                                                                                                                                        |                                                                      |                 |                             |                      |             |
|                                 |                                                             |                                                                                                                                                                        |                                                                      |                 |                             |                      |             |
|                                 |                                                             |                                                                                                                                                                        |                                                                      |                 |                             |                      |             |
| e drawings sh                   |                                                             |                                                                                                                                                                        |                                                                      |                 |                             |                      |             |
| oro not '                       | iow typical condi                                           | tions in which the Armstrong                                                                                                                                           | product depicted is installe                                         | d. PROJECT NAME |                             |                      |             |
| rements of loo<br>al Requiremer | stitute for an arc<br>cal building code<br>nts) that may be | tions in which the Armstrong<br>hitect's or engineer's plan an<br>s, laws, statutes, ordinances,<br>applicable for a particular ins<br>ssumes no liability for the acc | d do not reflect the unique<br>, rules and regulations<br>tallation. | d. PROJECT NAME |                             | ING PANEL 6708D02C01 | JOB NUMBER: |