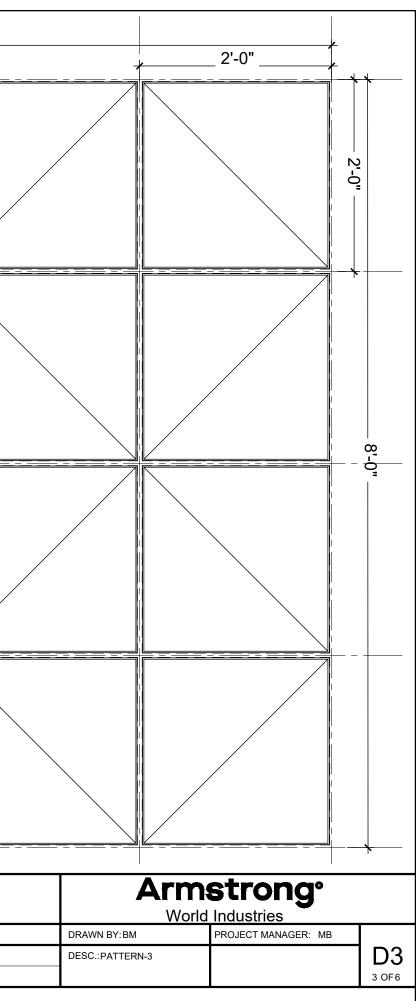

|                                                                 |                                                                |                                                                                                                                                                                                           |                                                                      |            |                             |       | +               |   | 8'- | 0" |
|-----------------------------------------------------------------|----------------------------------------------------------------|-----------------------------------------------------------------------------------------------------------------------------------------------------------------------------------------------------------|----------------------------------------------------------------------|------------|-----------------------------|-------|-----------------|---|-----|----|
|                                                                 | QTY.                                                           | ITEM #                                                                                                                                                                                                    | WIDTH                                                                | LENGTH     | DESCRIPTIO                  | N –   |                 | 1 | 7   |    |
| GRG                                                             | 16                                                             | 6708D02C01                                                                                                                                                                                                | 1'-11 3/4"                                                           | 1'-11 3/4" | METAPHORS<br>TECTONIC PANEL |       |                 |   |     |    |
|                                                                 | 16                                                             | TOTAL PI                                                                                                                                                                                                  | ECES                                                                 |            |                             |       |                 |   |     |    |
| -                                                               |                                                                |                                                                                                                                                                                                           |                                                                      |            |                             | _     |                 |   |     |    |
|                                                                 |                                                                |                                                                                                                                                                                                           |                                                                      |            |                             |       |                 |   |     |    |
|                                                                 |                                                                |                                                                                                                                                                                                           |                                                                      |            |                             |       |                 |   |     |    |
| They are not a sub<br>requirements of loc<br>(Legal Requirement | stitute for an arcl<br>al building codes<br>its) that may be a | tions in which the Armstrong<br>hitect's or engineer's plan an<br>s, laws, statutes, ordinances<br>applicable for a particular ins<br>ssumes no liability for the ac<br>ation or their fitness for a part | d do not reflect the unique<br>, rules and regulations<br>tallation. |            |                             | ING P | ANEL 6708D02C01 |   |     |    |
| une drawings for a                                              | particular Installa                                            | auon or their litness for a part                                                                                                                                                                          | licular purpose.                                                     |            |                             |       |                 |   |     |    |

Armstrong is not licensed to provide professional architecture or engineering design services.

DATE:03-22-23

SCALE: 1"=1'-0"

CUSTOMER APPROVAL:

|                                 |                                                             |                                                                                                                                                                        |                                                                      |                 |                             | 1                    | 1           |
|---------------------------------|-------------------------------------------------------------|------------------------------------------------------------------------------------------------------------------------------------------------------------------------|----------------------------------------------------------------------|-----------------|-----------------------------|----------------------|-------------|
|                                 |                                                             |                                                                                                                                                                        |                                                                      |                 |                             |                      | 8'-0"       |
|                                 | QTY.                                                        | ITEM #                                                                                                                                                                 | WIDTH                                                                | LENGTH          | DESCRIPTIO                  | N                    |             |
| GRG                             | 16                                                          | 6708D02C01                                                                                                                                                             | 1'-11 3/4"                                                           | 1'-11 3/4"      | METAPHORS<br>TECTONIC PANEL |                      |             |
|                                 | 16                                                          | TOTAL PII                                                                                                                                                              | ECES                                                                 |                 |                             |                      |             |
|                                 |                                                             |                                                                                                                                                                        |                                                                      |                 |                             |                      |             |
|                                 |                                                             |                                                                                                                                                                        |                                                                      |                 |                             |                      |             |
|                                 |                                                             |                                                                                                                                                                        |                                                                      |                 |                             |                      |             |
| e drawings sh                   |                                                             |                                                                                                                                                                        |                                                                      |                 |                             |                      |             |
| oro not '                       | iow typical condi                                           | tions in which the Armstrong                                                                                                                                           | product depicted is installe                                         | d. PROJECT NAME |                             |                      |             |
| rements of loo<br>al Requiremer | stitute for an arc<br>cal building code<br>nts) that may be | tions in which the Armstrong<br>hitect's or engineer's plan an<br>s, laws, statutes, ordinances,<br>applicable for a particular ins<br>ssumes no liability for the acc | d do not reflect the unique<br>, rules and regulations<br>tallation. | d. PROJECT NAME |                             | ING PANEL 6708D02C01 | JOB NUMBER: |