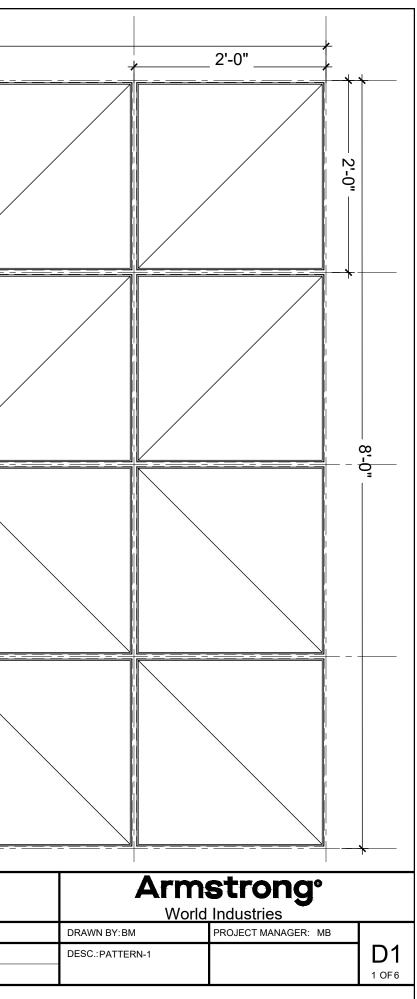

|                                                                 |                                                              |                                                                                                                                                                       |                                                                    |            |                             |         |                 |             | 0" |
|-----------------------------------------------------------------|--------------------------------------------------------------|-----------------------------------------------------------------------------------------------------------------------------------------------------------------------|--------------------------------------------------------------------|------------|-----------------------------|---------|-----------------|-------------|----|
|                                                                 | QTY.                                                         | ITEM #                                                                                                                                                                | WIDTH                                                              | LENGTH     | DESCRIPTIO                  | N       | <u> </u>        | <u></u>     |    |
| GRG                                                             | 16                                                           | 6708D02C01                                                                                                                                                            | 1'-11 3/4"                                                         | 1'-11 3/4" | METAPHORS<br>TECTONIC PANEL |         |                 |             |    |
|                                                                 | 16                                                           | TOTAL PII                                                                                                                                                             | ECES                                                               |            |                             |         |                 |             |    |
|                                                                 |                                                              |                                                                                                                                                                       |                                                                    |            |                             |         |                 |             |    |
|                                                                 |                                                              |                                                                                                                                                                       |                                                                    |            |                             |         |                 |             |    |
|                                                                 |                                                              |                                                                                                                                                                       |                                                                    |            |                             |         |                 |             |    |
| They are not a sub<br>requirements of loc<br>(Legal Requirement | estitute for an arc<br>cal building code<br>nts) that may be | tions in which the Armstrong<br>hitect's or engineer's plan an<br>s, laws, statutes, ordinances,<br>applicable for a particular ins<br>ssumes no liability for the ac | d do not reflect the unique<br>rules and regulations<br>tallation. |            | METAPHORS CEIL              | .ING PA | ANEL 6708D02C01 | JOB NUMBER: |    |
| the drawings for a                                              | particular installa                                          | ssumes no liability for the act<br>ation or their fitness for a part                                                                                                  | icular purpose.                                                    | IN⊑ V.     |                             |         |                 | JOD NUMBER. |    |

ARCHITECTURAL SPECIALTIES

DATE:03-22-23

SCALE: 1"=1'-0"

CUSTOMER APPROVAL:

| ]            |                    |                                                                                                  |                             |                  |                             |                  |      |       | -0"      |
|--------------|--------------------|--------------------------------------------------------------------------------------------------|-----------------------------|------------------|-----------------------------|------------------|------|-------|----------|
|              | QTY.               | ITEM #                                                                                           | WIDTH                       | LENGTH           | DESCRIPTION                 |                  | <br> |       | <u> </u> |
| GRG          | 16                 | 6708D02C01                                                                                       | 1'-11 3/4"                  | 1'-11 3/4"       | METAPHORS<br>TECTONIC PANEL |                  |      |       |          |
|              | 16                 | TOTAL PIE                                                                                        | ECES                        |                  |                             |                  |      |       |          |
|              |                    |                                                                                                  |                             |                  |                             |                  |      |       |          |
|              |                    |                                                                                                  |                             |                  |                             |                  |      |       |          |
|              |                    |                                                                                                  |                             |                  |                             |                  |      |       |          |
| e not a subs | titute for an arcl | ions in which the Armstrong<br>nitect's or engineer's plan and<br>s, laws, statutes, ordinances, | d do not reflect the unique | ed. PROJECT NAME | METAPHORS CEILING           | PANEL 6708D02C01 |      | тесто |          |