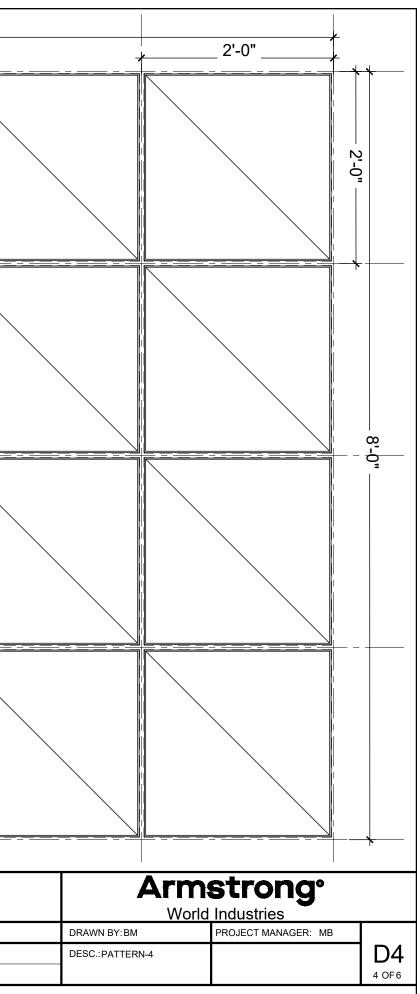

Armstrong is not licensed to provide professional architecture or engineering design services.

DATE:03-22-23

SCALE: 1"=1'-0"

CUSTOMER APPROVAL:

|                                 |                                                             |                                                                                                                                                                        |                                                                      |                 |                             | 1                    | 1           |
|---------------------------------|-------------------------------------------------------------|------------------------------------------------------------------------------------------------------------------------------------------------------------------------|----------------------------------------------------------------------|-----------------|-----------------------------|----------------------|-------------|
|                                 |                                                             |                                                                                                                                                                        |                                                                      |                 |                             |                      | 8'-0"       |
|                                 | QTY.                                                        | ITEM #                                                                                                                                                                 | WIDTH                                                                | LENGTH          | DESCRIPTIO                  | N                    |             |
| GRG                             | 16                                                          | 6708D02C01                                                                                                                                                             | 1'-11 3/4"                                                           | 1'-11 3/4"      | METAPHORS<br>TECTONIC PANEL |                      |             |
|                                 | 16                                                          | TOTAL PII                                                                                                                                                              | ECES                                                                 |                 |                             |                      |             |
|                                 |                                                             |                                                                                                                                                                        |                                                                      |                 |                             |                      |             |
|                                 |                                                             |                                                                                                                                                                        |                                                                      |                 |                             |                      |             |
|                                 |                                                             |                                                                                                                                                                        |                                                                      |                 |                             |                      |             |
| e drawings sh                   |                                                             |                                                                                                                                                                        |                                                                      |                 |                             |                      |             |
| oro not '                       | iow typical condi                                           | tions in which the Armstrong                                                                                                                                           | product depicted is installe                                         | d. PROJECT NAME |                             |                      |             |
| rements of loo<br>al Requiremer | stitute for an arc<br>cal building code<br>nts) that may be | tions in which the Armstrong<br>hitect's or engineer's plan an<br>s, laws, statutes, ordinances,<br>applicable for a particular ins<br>ssumes no liability for the acc | d do not reflect the unique<br>, rules and regulations<br>tallation. | d. PROJECT NAME |                             | ING PANEL 6708D02C01 | JOB NUMBER: |

DATE:

REV:

REV:

Armstrong does not warrant, and assumes no liability for the accuracy or completeness of the drawings for a particular installation or their fitness for a particular purpose. The user is advised to consult with a duly licensed architect or engineer in the particular locale of the installation to assure compliance with all Legal Requirements.